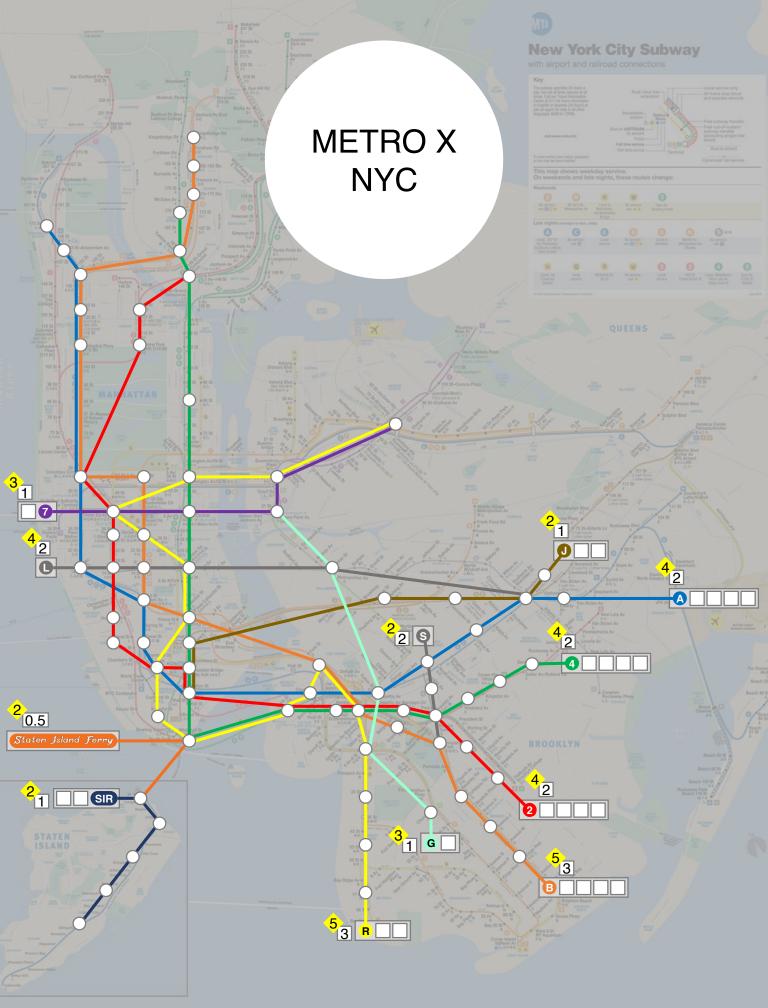

## Metro X NYC map

- "Statin Island Ferry", "L", and "S" lines score normally, but do not accept transit cards, so can only be completed indirectly by using transit cards on the connecting lines. The "Free space" transit card is needed to complete "S"
- "S" is worth 2 points for completion. There is no additional bonus for the first player to complete it.
- All maps are the same, but with different background transparencies. Color accessible version is on the last page.

All lines, stations, and connections used exist in the New York City subway system.

Did you know? The New York City subway has 472 stations, more than any other subway system in the world.