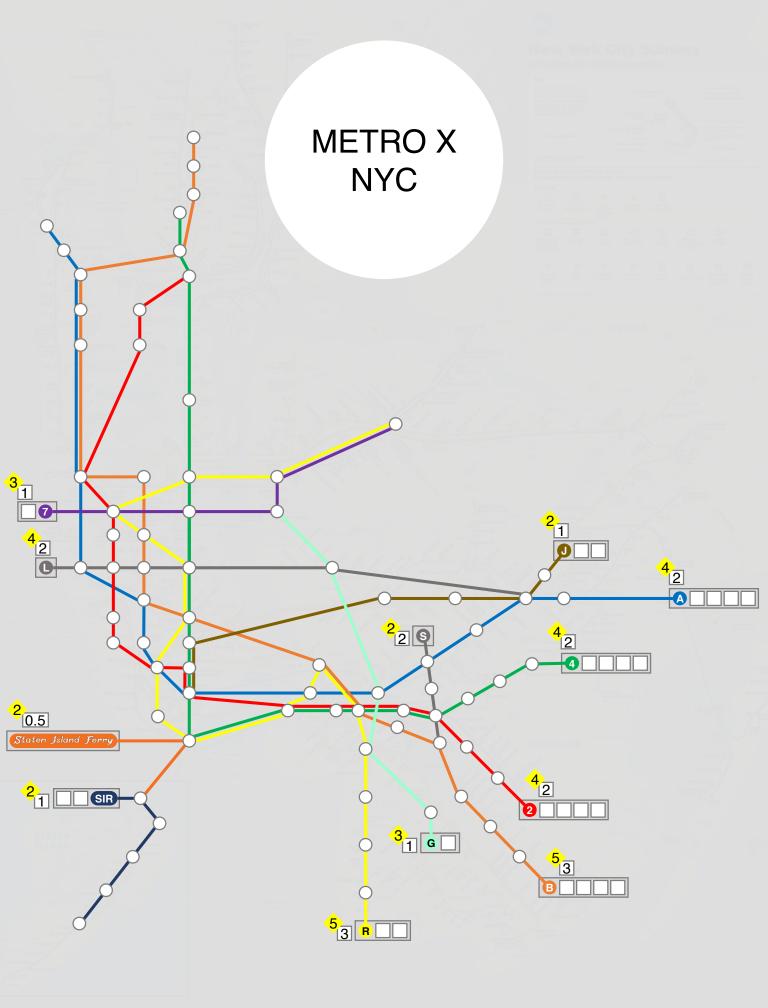

## Metro X NYC map

- "Statin Island Ferry", "L", and "S" lines score normally, but do not accept transit cards, so can only be completed indirectly by using transit cards on the connecting lines. The "Free space" transit card is needed to complete "S"
- "S" is worth 2 points for completion. There is no additional bonus for the first player to complete it.
- All maps are the same, but with different background transparencies. Color accessible version is on the last page.

All lines, stations, and connections used exist in the New York City subway system.

Did you know? The New York City subway has 472 stations, more than any other subway system in the world.