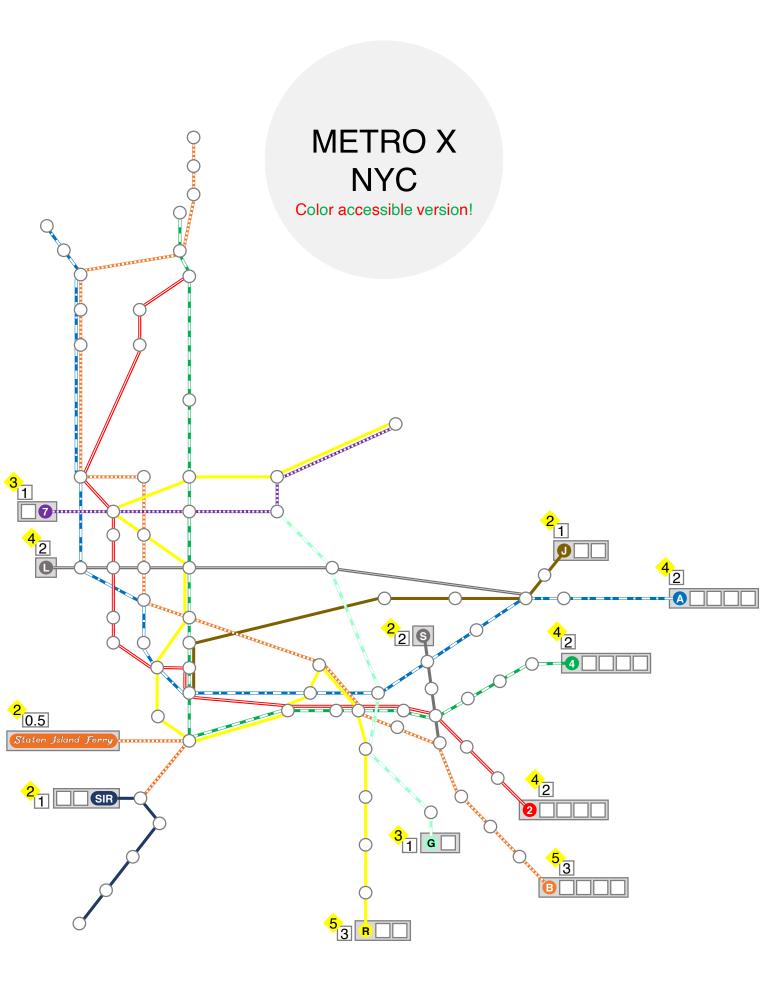

## Metro X NYC map

- "Statin Island Ferry", "L", and "S" lines score normally, but do not accept transit cards, so can only be completed indirectly by using transit cards on the connecting lines. The "Free space" transit card is needed to complete "S"
- "S" is worth 2 points for completion. There is no additional bonus for the first player to complete it.
- All maps are the same, but with different background transparencies. Color accessible version is on the last page.