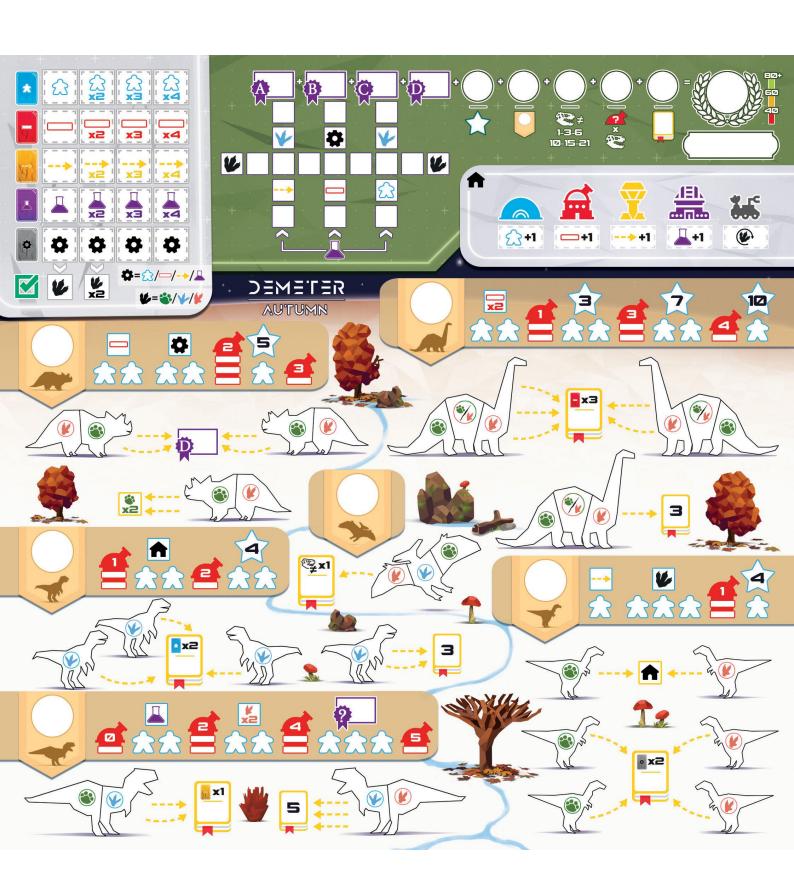

## RESEARCH TRACK

\*

another starting space instead.

Gain 1MP for each yellow card you selected during the game.

#### **PTERODACTYL**

Gain 1MP for each different dinosaur you discovered during the game.

### **BONUSES**

L

Score the Objective of your choice, except an Objective you already scored.

L

The first time you progress on the Research Track, color one of the 3 starting spaces. The next time

you progress on the Research Track, you may color

a space adjacent to a colored one, OR you may color

#### **GALLIMIMUS**

Gain 2MP for each grey card you selected during the game.

Choose one: recruit a Scientist, study a Dinosaur, build an Observation Post or progress one space on the Research Track. You may trigger the ability of the corresponding Building if you built it and if you did not use its ability earlier during your turn.