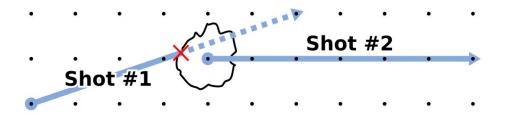

#### **Shot Hits Tree:**

- 1. Move the shot result to the point within the tree closest to where the shot first intersected the tree.
- 2. The tree is ignored on the next shot as the player is considered to be underneath the tree.