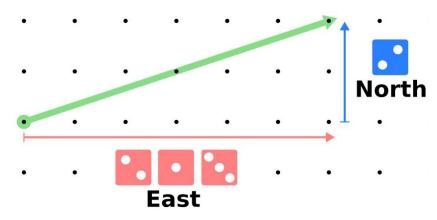

- 1. Set up the shot by configuring the shot vector components:
  - a. Vertical direction:
    - North OR South.
  - b. Vertical distance method:
    - Roll 1-4 **blue** dice and sum the results **OR** roll 2 **blue** dice and use the difference.
  - c. Horizontal direction:
    - East OR West.
  - d. Horizontal distance method:
    - Roll 1-4 red dice and sum the results **OR** roll 2 red dice and use the difference.
- 2. Execute the shot by:
  - a. Roll vertical and horizontal distance dice.
  - b. If desired, reroll all of the vertical **OR** horizontal distance dice (allowed once per shot).