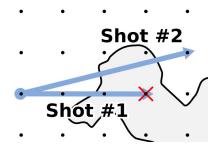

# Drive/Mid-Range Shot:

A Drive/Mid-Range shot has a range of 2-24 spaces and requires careful planning, consideration of dice roll probability, and a bit of luck. The dice roll statistics table included on the score card will help set up Drive/Mid-Range shots.

- 1. Set up the shot by configuring the shot vector components:
  - a. Vertical direction:
    - North OR South.
  - b. Vertical distance method:
    - Roll 1-4 **blue** dice and sum the results **OR** roll 2 **blue** dice and use the difference.
  - c. Horizontal direction:
    - East OR West.
  - d. Horizontal distance method:
    - Roll 1-4 red dice and sum the results **OR** roll 2 red dice and use the difference.
- 2. Execute the shot by:
  - a. Roll vertical and horizontal distance dice.
  - b. If desired, reroll all of the vertical **OR** horizontal distance dice (allowed once per shot).